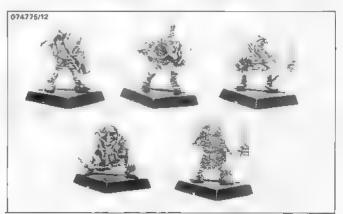

#### O74775 GOBBO STICKAS EACH TRADE SLEEVE CONTAINS 12 DIFFERENT BLISTERS

Copyright & 1989 Games Workshop Ltd. All rights reserved.

#### O74775 GOBBO STICKAS EACH TRADE SLEEVE CONTAINS 12 DIFFERENT BLISTERS

STRATE DATE OF

CONTRACTOR SOLUTION

Copyright - 1989 Games Workshop Ltd. All rights reserved